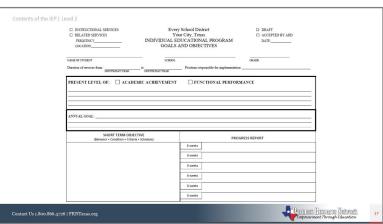

### **Present Levels**

Statement of the child's present levels of academic achievement and functional performance.

 How the child's disability affects child's involvement and progress in the general education curriculum.