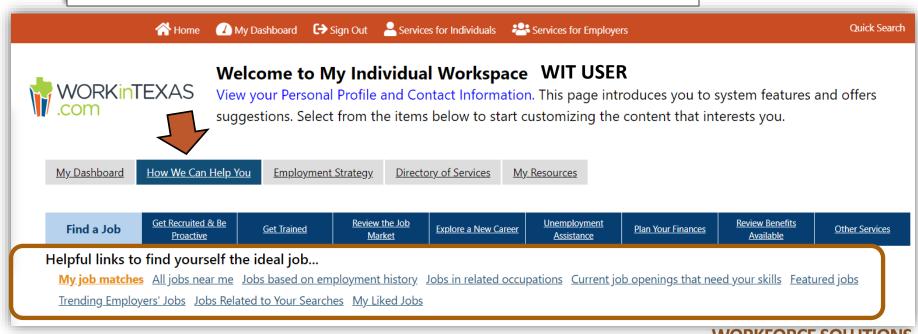

# WorkInTexas Log-In Screen

After you have completed your *WorkInTexas* application and log back into the site at *WorkInTexas.com*, you will see:

#### Welcome to My Individual Workspace < Your Name>

Next, you will see a few prompts to get you started:

- A quick link to update your personal information will be displayed in blue.
- View and edit your personal profile and contact information, if necessary.

# **How Can We Help You?**

Each title bar can assist you in your job search journey. Click on the Helpful links to job search in various ways.