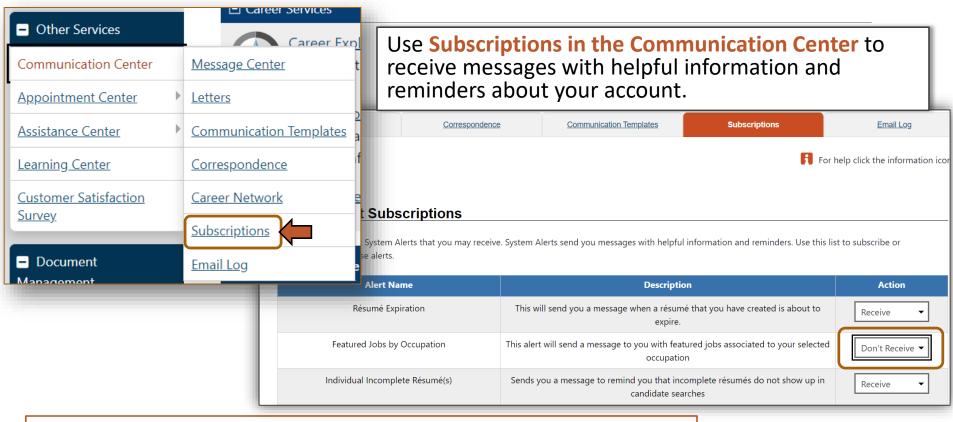

# **Communication Center**

You can choose to receive alerts automatically.

Unsubscribe at any time by selecting Don't Receive under Action.