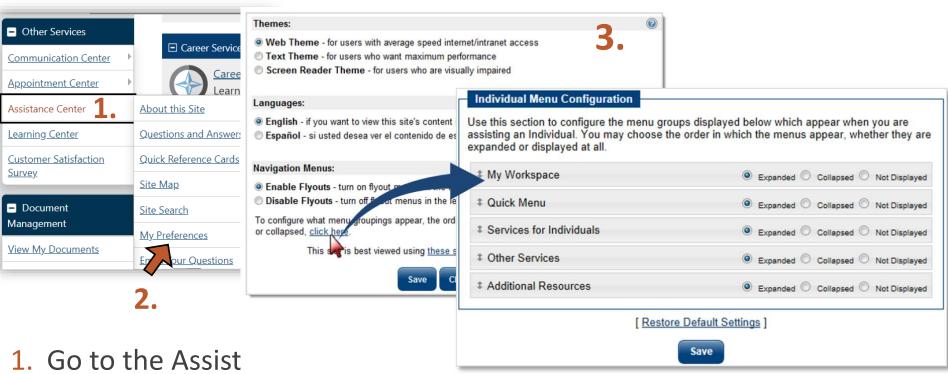

# My Preferences

- 2. Click on My Preferences
- 3. Select desired options for page settings