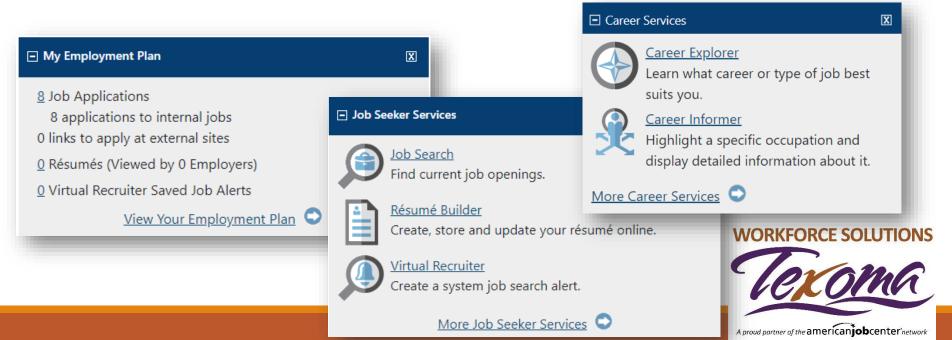

# WorkInTexas Dashboard

My Dashboard is like your home page that assists you in navigating through the *WorkInTexas* website. On your Dashboard, you can access the website links/pages through these widgets. These small sections — or blocks — give you quick data or direct links to parts of the website you want to review.

You may customize your own widgets by going to the bottom of the page and click on "Configure Dashboard Widgets"

Click on the X on the widget title bar to remove the widget from your page

Click on the title bar of the widget and hold it to get a four point arrow, then drag with the mouse to adjust widgets.

# **Customize Your Widgets**

Customize your widgets with areas on the website that you want to review often. Examples:

- Achieve Your Goals
- Paths
- Career Services

- Job Seeker Services
- My Messages
- My Correspondence
- My Calendar
- My Personal Profile
- Labor Market Services