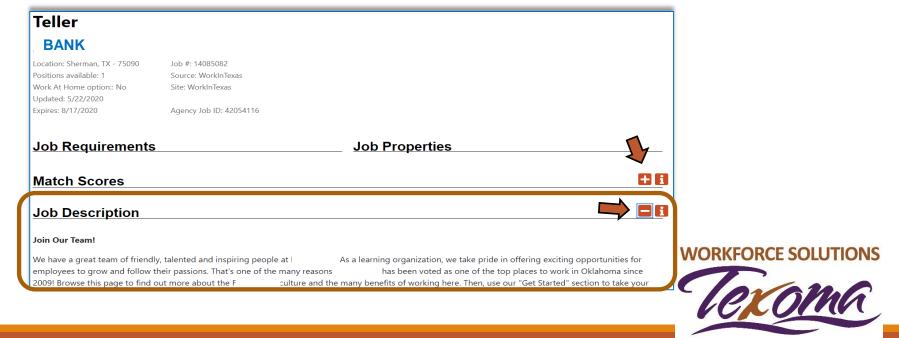

# My Job Matches

Once job matches are located for you in *WorkInTexas*, review the job details.

The plus box expands the information and the minus box hides the information.