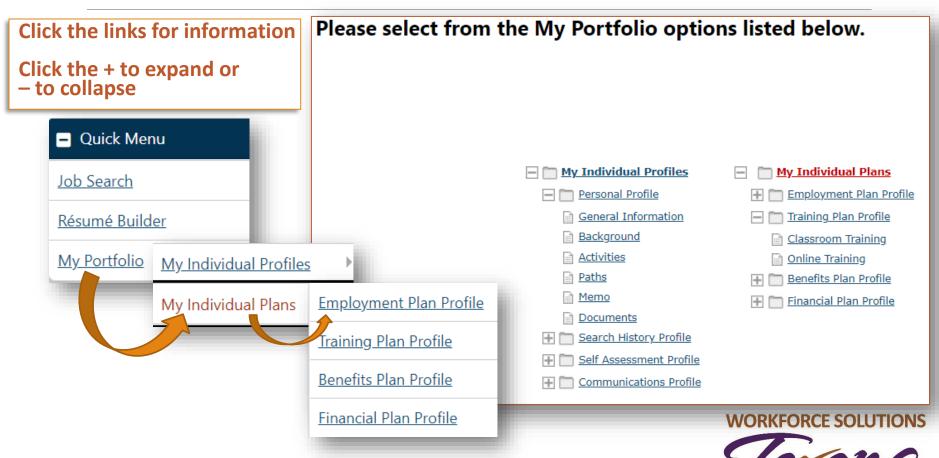

le
- Labor Market Services



### **Current User Statistics**

At the bottom of the page you will find a summary of some of your activity that you have accomplished in *WorkInTexas*.



Click in the links in this section to review those items.



# **How Can We Help You?**

Each title bar can assist you in your job search journey. Click on the Helpful links to job search in various ways.





# My Job Matches

Once job matches are located for you in *WorkInTexas*, review the job details.

The plus box expands the information and the minus box hides the information.



### **Advanced Job Search**



### **Advanced Job Search**



# **Communication Center**



You can choose to receive alerts automatically.

Unsubscribe at any time by selecting Don't Receive under Action.



# My Portfolio



# **Appointment Center**



The appointment center can help you be more organized with your job search.

The following tools can assist you:

#### Appointment Calendar

- Displays any appointments that you have scheduled
- Displays the number of available events for you to attend at a Workforce Office in the Texoma area

#### Event Calendar

 View upcoming events, such as job fairs or employer hiring meetings WORKFORCE SOLUTIONS

# My Preferences



- 2. Click on My Preferences
- 3. Select desired options for page settings



### **WorkInTexas Classes**

Hopefully these tips will help you navigate more successfully in your *WorkInTexas* account.

If you need further assistance, you can contact your local Workforce Solutions Center to sign up for the *WorkinTexas Jump Start Class*.





#