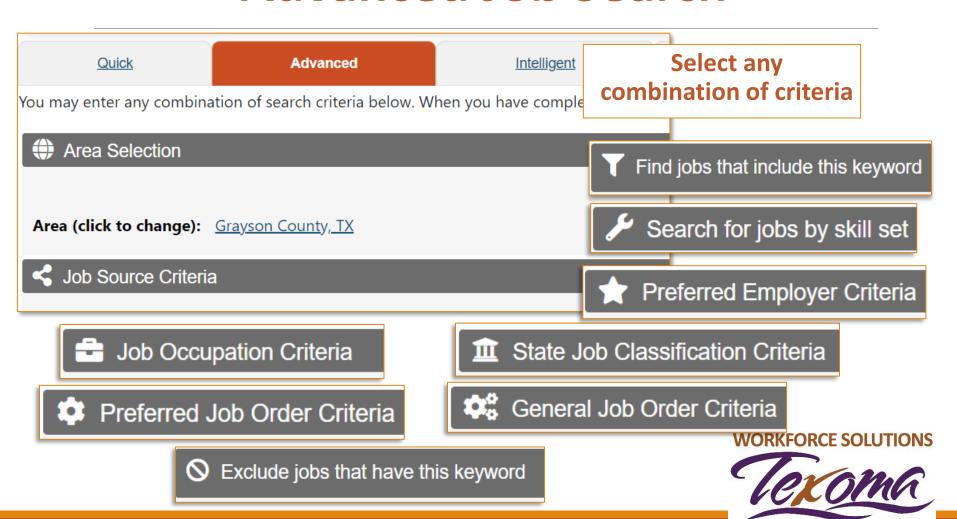

to review often. Examples:

- Achieve Your Goals
- Paths
- Career Services

- Job Seeker Services
- My Messages
- My Correspondence
- My Calendar
- My Personal Profile
- Labor Market Services



### **Current User Statistics**

At the bottom of the page you will find a summary of some of your activity that you have accomplished in *WorkInTexas*.



Click in the links in this section to review those items.



# **How Can We Help You?**

Each title bar can assist you in your job search journey. Click on the Helpful links to job search in various ways.





# My Job Matches

Once job matches are located for you in *WorkInTexas*, review the job details.

The plus box expands the information and the minus box hides the information.



### **Advanced Job Search**



### **Advanced Job Search**



# **Communication Center**



You can choose to receive alerts automatically.

Unsubscribe at any time by selecting Don't Receive under Action.



# My Portfolio



# **Appointment Center**



The appointment center can help you be more organized with your job search.

The following tools can assist you:

#### Appointment Calendar

- Displays any appointments that you have scheduled
- Displays the number of available events for you to attend at a Workforce Office in the Texoma area

#### Event Calendar

 View upcoming events, such as job fairs or employer hiring meetings WORKFORCE SOLUTIONS

# My Preferences



- 2. Click on My Preferences
- 3. Select desired options for page settings



### **WorkInTexas Classes**

Hopefully these tips will help you navigate more successfully in your *W