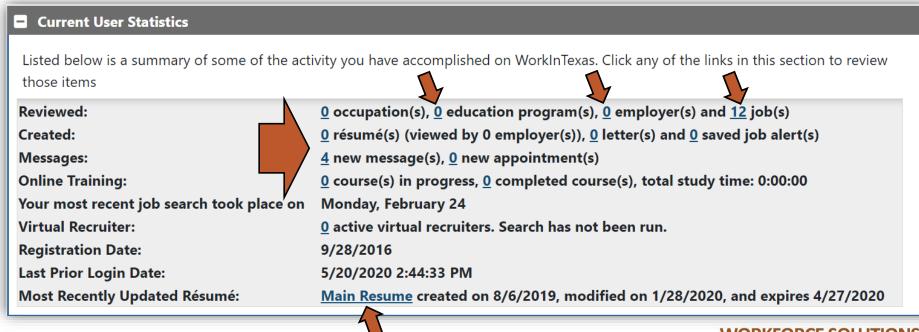

### **Current User Statistics**

At the bottom of the page you will find a summary of some of your activity that you have accomplished in *WorkInTexas*.

Click in the links in this section to review those items.