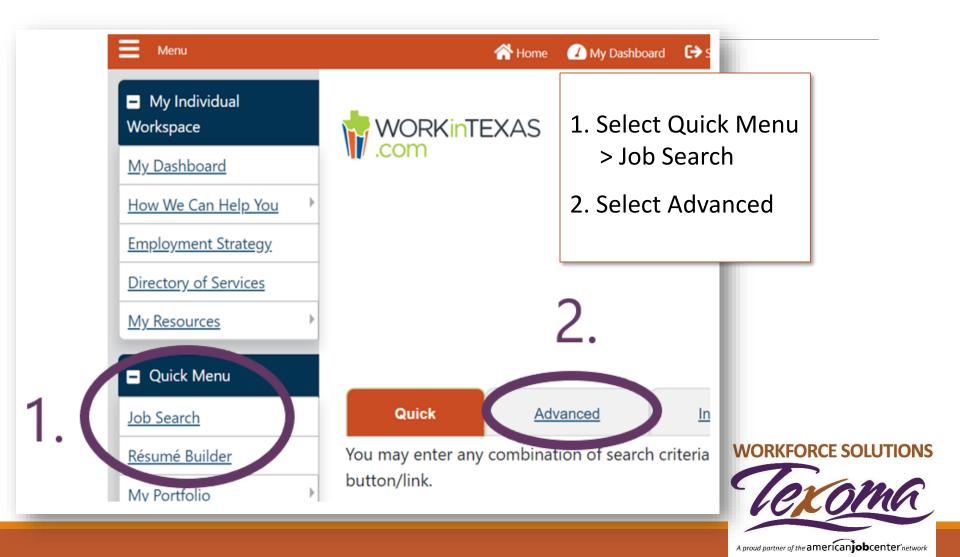

s on the website that you want to review often. Examples:

- Achieve Your Goals
- Paths
- Career Services

- Job Seeker Services
- My Messages
- My Correspondence
- My Calendar
- My Personal Profile
- Labor Market Services



### **Current User Statistics**

At the bottom of the page you will find a summary of some of your activity that you have accomplished in *WorkInTexas*.



Click in the links in this section to review those items.



# **How Can We Help You?**

Each title bar can assist you in your job search journey. Click on the Helpful links to job search in various ways.





# My Job Matches

Once job matches are located for you in *WorkInTexas*, review the job details.

The plus box expands the information and the minus box hides the information.



### **Advanced Job Search**



### **Advanced Job Search**



# **Communication Center**



You can choose to receive alerts automatically.

Unsubscribe at any time by selecting Don't Receive under Action.



# My Portfolio



# **Appointment Center**



The appointment center can help you be more organized with your job search.

The following tools can assist you:

#### Appointment Calendar

- Displays any appointments that you have scheduled
- Displays the number of available events for you to attend at a Workforce Office in the Texoma area

#### Event Calendar

 View upcoming events, such as job fairs or employer hiring meetings WORKFORCE SOLUTIONS

# My Preferences



- 2. Click on My Preferences
- 3. Select desired options for page settings



### **WorkInTexas Classes**

Hopefully these tips will help you naviga