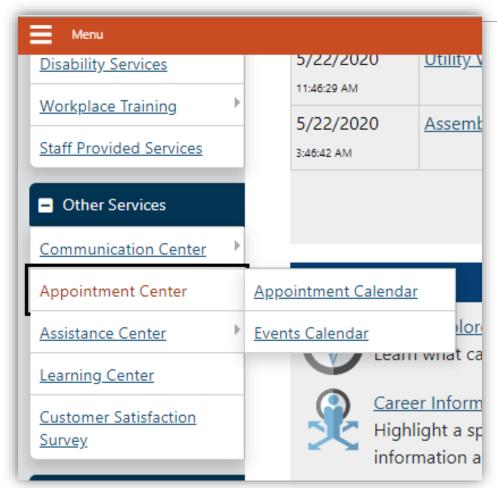

# **Appointment Center**

The appointment center can help you be more organized with your job search.

The following tools can assist you:

#### Appointment Calendar

- Displays any appointments that you have scheduled
- Displays the number of available events for you to attend at a Workforce Office in the Texoma area

#### Event Calendar

 View upcoming events, such as job fairs or employer hiring meetings WORKFORCE SOLUTIONS