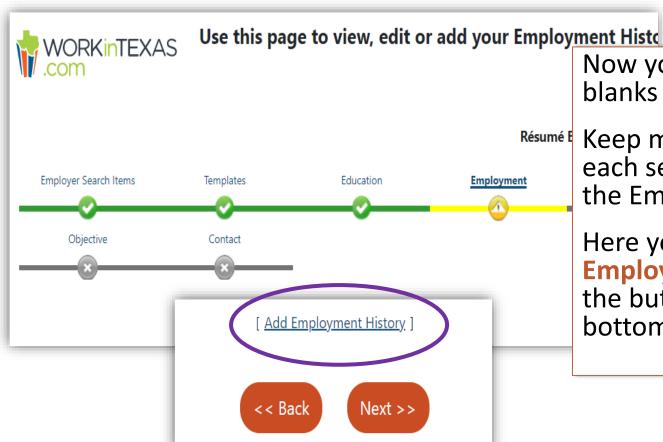

# **Employment History**

Now you are just filling in the blanks

Keep moving forward with each section until you get to the Employment Section.

Here you must 'Add Employment History' using the button toward the bottom of the page.