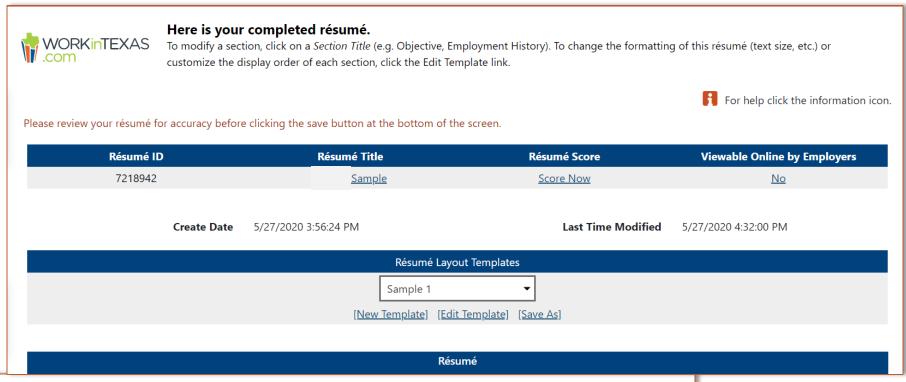

### **Review Resume**

Review your resume for any issues. Spelling and capitalization matter!! Anything that is in blue and underlined can be edited, just click on the words and then you can make changes. Be sure to save when completed.

## Your WorkInTexas Resume is Completed!

You can go back to this resume and update it at any time.

You can even copy it and name it something else with information that you may want to change, add, or delete.