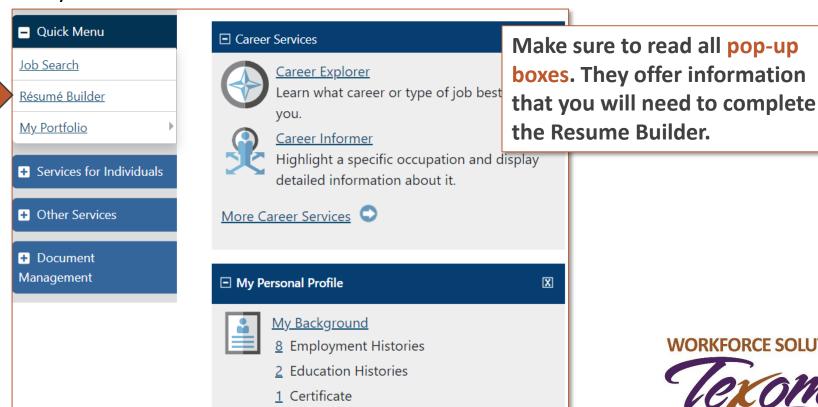

### Let's Get Started!

From your Dashboard, scroll down to the 'Quick Menu' section on the left side of your screen and select the 'Resume Builder'

**WORKFORCE SOLUTIONS** 

A proud partner of the american lobcenter network