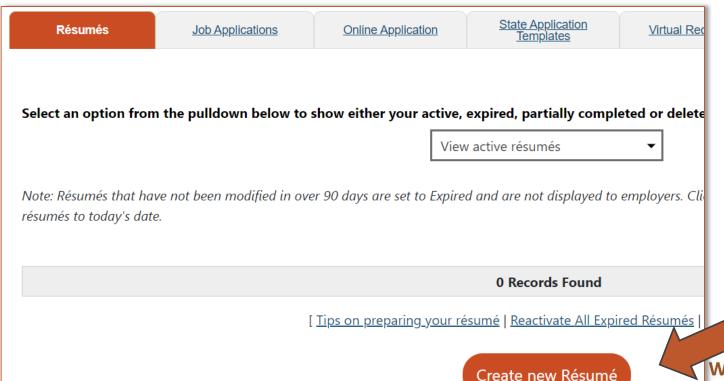

## **Creating a Resume**

#### Click 'Create New Resume'

WORKFORCE SOLUTIONS

PEROPORA

PEROP

A proud partner of the american becenter network