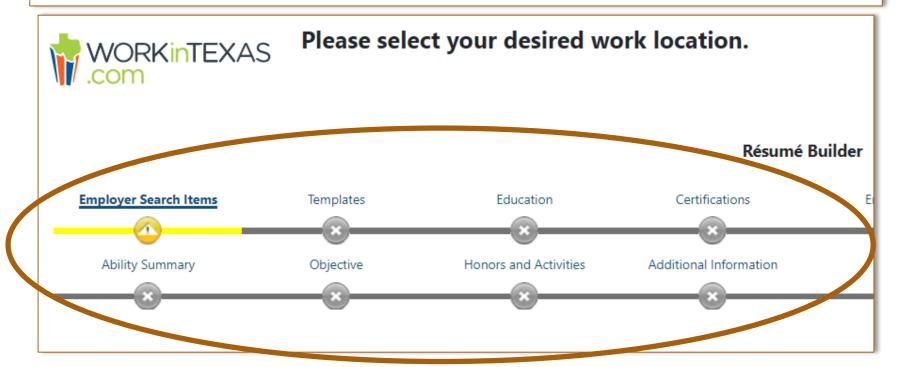

#### **Sections of the Resume Builder**

Watch the top of your page where each section of the Resume is marked as it is completed.

## **Your Work Requirements**

In the next few sections you will make choices:

- Where do you want to work?
- What kind of work are you looking for?
- What is the salary you would like to have?
- What schedule can you work?